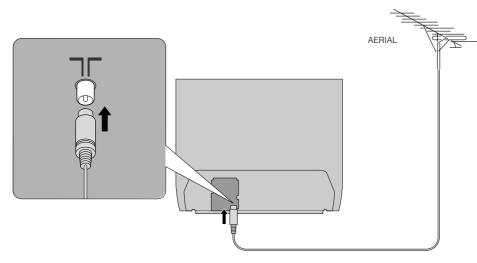

## **Basic connections**

Please read the user manuals of each device carefully before setup. It is necessary to connect an aerial to watch TV.

■Connect with other devices → "Connecting external devices" (P. 10)

### Connect the aerial

• After all the connections have been made, insert the plug into an AC outlet.